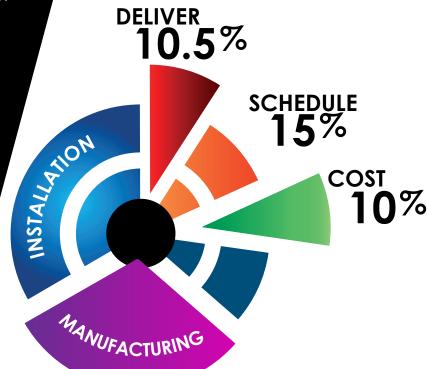

of your Time & Money SAVED with DIGITAL TEMPLATING

## **HOW DO WE SAVE YOU TIME & MONEY?**

With our dedicated team, and state-of-the-art equipment, we have crafted our process to save you time, money, and project efficiency. Specification knowledge allows for our lead times, on average, to be 12-14 days with our innovative construction methods.

## Savings on Average: