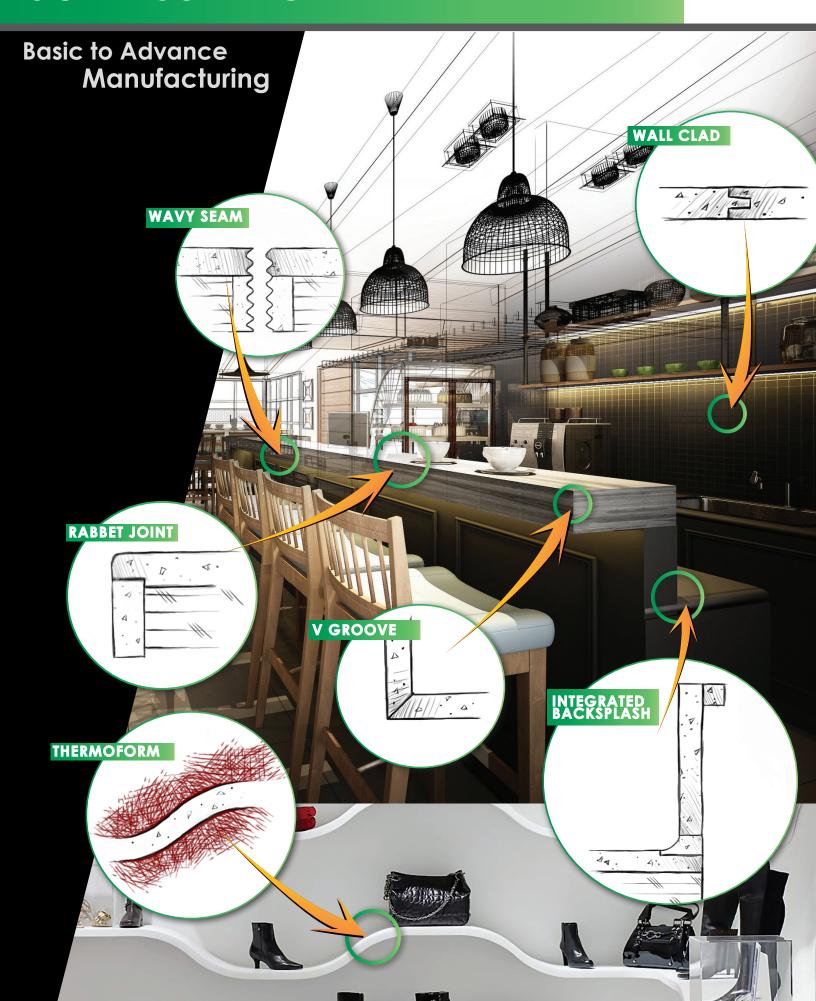

#### **Wavy Seam**

Assembly seams are stronger, harder to identify to the eye and involve an easier installation.

#### **Rabbet Joint**

Minimizes damage, increases strength and rigidity due to length.

#### **Thermoforming**

Increasingly popular way to heat solid surface to create 3-D curves and custom shapes.

#### Integrated Backsplash

Ease of installation, due to a ½" scribe, backsplash provides visual design and protection between wall and solid surface.

#### Wall Clad

Improves appearance and adds strength for wall protection with clean discreet seams.

#### **V** Groove

Mitered edges provides a cleaner look and disguises seam from front profile.

Peace of Mind with Lycos

- We are tremendous listeners. For each project, we include a
  free consultation involving project management to discuss the
  work at hand. We like to make sure our conception aligns with
  your vision.
- We understand the distinction of customization. Our engineers work diligently to design your unique product with the assistance of digital templating, specifications, and AutoCAD software to guarantee that nothing gets lost in translation.
- We offer trained, certified, and safety focused installation crews for all projects to ensure service expectations are being met.
- Proactive manufacturing and quick production are our specialties. Project renderings are immediately put into production allowing for continuity in the schedule.
- We understand deadlines, that's why we implemented the construction management software, BuilderTrend. It allows us to better prevent project delays by increasing transparency and efficiency with project planning, online scheduling, and document management.