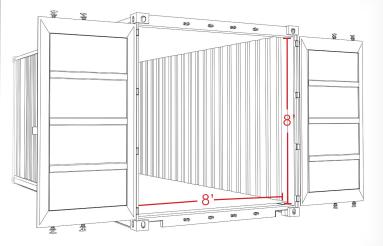

try trends and capabilities, we allow for greater efficiency and quality of service performed.

# **RETHINK EFFICIENT STORAGE**

#### Provide secure storage for your products

With weather-resistant **1280 cubic feet** conex storage containers.

#### No more material losses and project delays

Product misplacement and damage can get expensive and even delay the project. Storing all construction products in our storage containers is time-efficient and cost-effective for everyone involved.

#### Increase to work flow efficiency

Effective work flow is essential to jobsite efficiency. Placing all materials and specialty products in one place allows for a cleaner work space and increases productivity resulting in faster, higher quality installations.



of your

# CONEX DIMENSIONS: 8'x8'x20'



#### **BENEFITS:**

- All products stored in one place
- Keep inventory to maintain material organization
- Secure
- Weather-resistant
- Shipped and picked up directly to and from jobsite
- Time-efficient
- No cost-overruns



\*Distribution of containers are based on individual project needs that will be coordinated through our project managers.

# **Our Guarantee to You!**

# SAFETY

Every project is evaluated to ensure that the proper safety steps are in place and potential liabilities are addressed. Top of the line tools are provided to our installation teams on job sites to reduce risk of malfunction and misuse. All employees are drug tested and receive training for OSHA, CPR, fall protection, forklift and infectious disease control. We are proud to offer continued education courses